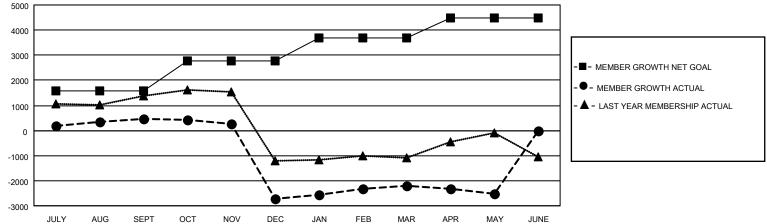

## LOCATION: INDIA

GMT: OPEN

GMT CA 6

| Clubs         |               |             |               | Members               |                        |                         |                                                    |  |
|---------------|---------------|-------------|---------------|-----------------------|------------------------|-------------------------|----------------------------------------------------|--|
|               | RESULTS FOR   | R 2019-2020 |               | RESULTS FOR 2019-2020 |                        |                         |                                                    |  |
| QUARTER       | NEW CLUB GOAL | NEW CLUBS   | DROPPED CLUBS | QUARTER               | BER GROWTH NET<br>GOAL | MEMBER GROWTH<br>ACTUAL | DROPPED<br>MEMBERS ACTUAI<br>(including transfers) |  |
| JULY/AUG/SEPT | 58            | 39          | 13            | JULY/AUG/SEPT         | 1575                   | 1,707                   | 1,159                                              |  |
| OCT/NOV/DEC   | 27            | 16          | 106           | OCT/NOV/DEC           | 1180                   | 993                     | 4,131                                              |  |
| JAN/FEB/MAR   | 21            | 15          | 7             | JAN/FEB/MAR           | 925                    | 1,158                   | 454                                                |  |
| APR/MAY/JUNE  | 12            | 4           | 1             | APR/MAY/JUNE          | 795                    | 354                     | 611                                                |  |