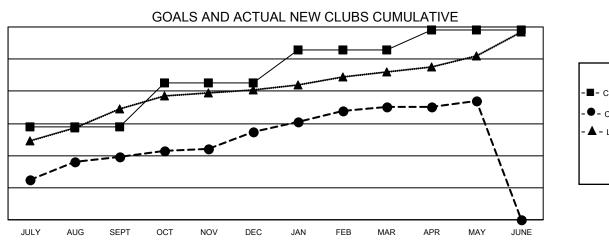

## LOCATION: INDIA

GMT: OPEN

GMT CA 6

| Clubs         |               |             |               | Members               |                        |                         |                                                    |  |
|---------------|---------------|-------------|---------------|-----------------------|------------------------|-------------------------|----------------------------------------------------|--|
|               | RESULTS FOR   | R 2019-2020 |               | RESULTS FOR 2019-2020 |                        |                         |                                                    |  |
| QUARTER       | NEW CLUB GOAL | NEW CLUBS   | DROPPED CLUBS | QUARTER               | BER GROWTH NET<br>GOAL | MEMBER GROWTH<br>ACTUAL | DROPPED<br>MEMBERS ACTUAI<br>(including transfers) |  |
| JULY/AUG/SEPT | 58            | 39          | 13            | JULY/AUG/SEPT         | 1575                   | 1,707                   | 1,159                                              |  |
| OCT/NOV/DEC   | 27            | 16          | 106           | OCT/NOV/DEC           | 1180                   | 993                     | 4,131                                              |  |
| JAN/FEB/MAR   | 21            | 15          | 7             | JAN/FEB/MAR           | 925                    | 1,158                   | 454                                                |  |
| APR/MAY/JUNE  | 12            | 4           | 1             | APR/MAY/JUNE          | 795                    | 354                     | 611                                                |  |

- CURRENT YEAR ACTUAL NEW CLUBS

▲ - LAST YEAR ACTUAL NEW CLUBS

| DROPPED CLUBS: 127      |                | 488 CLUBS OF 1079 ADDED 1 OR MORE | GENDER DISTRIBUTION        |                 |        |
|-------------------------|----------------|-----------------------------------|----------------------------|-----------------|--------|
|                         |                | NEW MEMBERS                       | MALE                       | 24,862 (68.39%) |        |
| DROPPED MEMBERS         |                |                                   | FEMALE                     | 11,493 (31.61%) |        |
| DECEASED                | 80             | CLICK HERE FOR CUMULATIVE         | TOTAL FAMILY UNIT MEMBERS  |                 | 17,196 |
| CLUB CANCELLED<br>OTHER | 2,894<br>3,382 | MEMBERSHIP DATA                   | FAMILY MEMBERS PAYING HALF |                 | 9,874  |
| TOTAL                   | 6,356          |                                   | DOLS                       |                 |        |